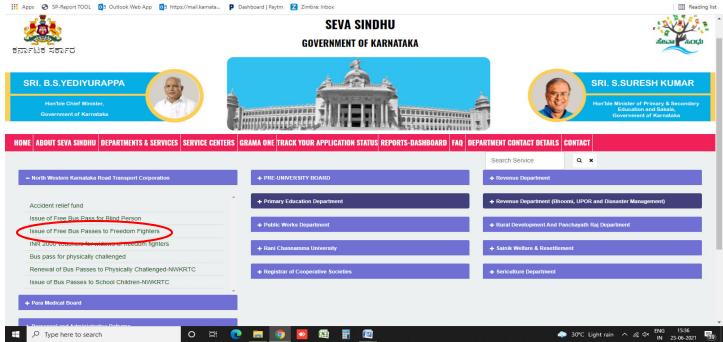

**Step 2**: Select department name **North Western Karnataka Road Transport Corporation** and Click on **Issue of Free Bus Passes to Freedom Fighters** service name. Alternatively, you can search **Issue of Free Bus Passes to Freedom Fighters** in the <u>search option</u>.