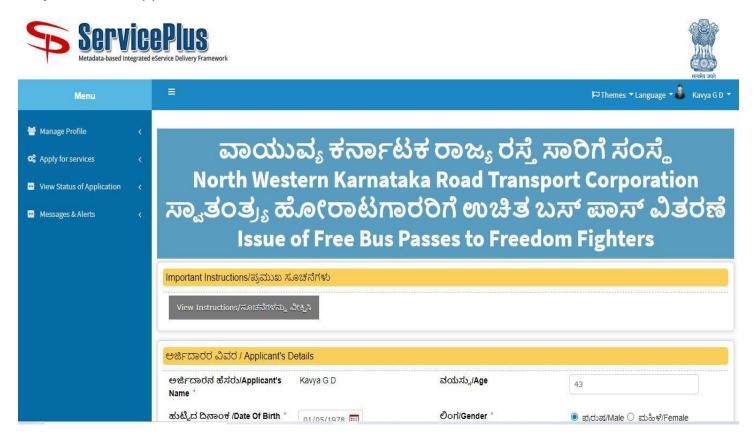

#### Step 3: Click on Apply online.

**Step 4**: Enter the login details and click on **log in** button.

Step 5: Fill the Applicant Details.