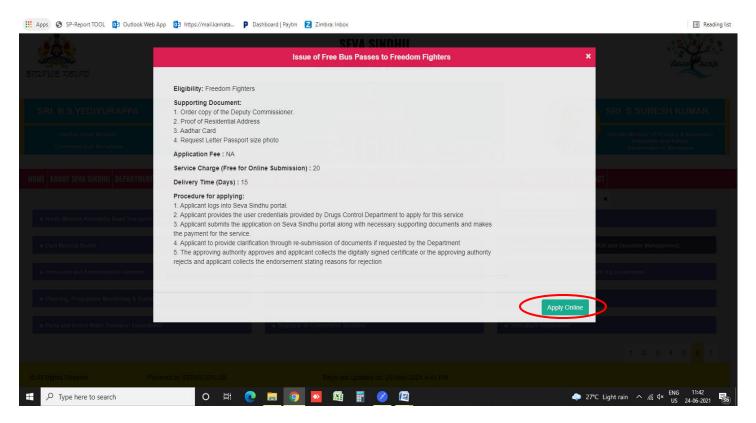

#### Step 3: Click on Apply online.

**Step 4**: Enter the login details and click on **log in** button.

Step 5: Fill the Applicant Details.