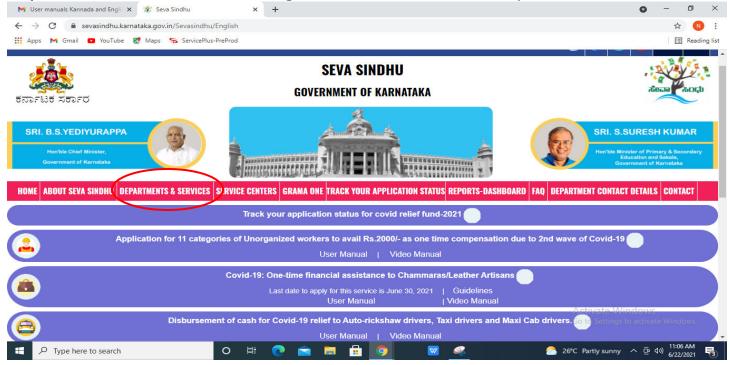

ವಾಯುವ್ಯ ಕರ್ನಾಟಕ ರಾಜ್ಯ ರಸ್ತೆ ಸಾರಿಗೆ ಸಂಸ್ಥೆ North Western Karnataka Road Transport Corporation ಸ್ವಾತಂತ್ರ್ಯ ಹೋರಾಟಗಾರರಿಗೆ ಉಚಿತ ಬಸ್ ಪಾಸ್ ವಿತರಣೆ Issue of Free Bus Passes to Freedom Fighters

Step 1: Go to Sevasindhu.karnataka.gov.in website and Click on Departments and services